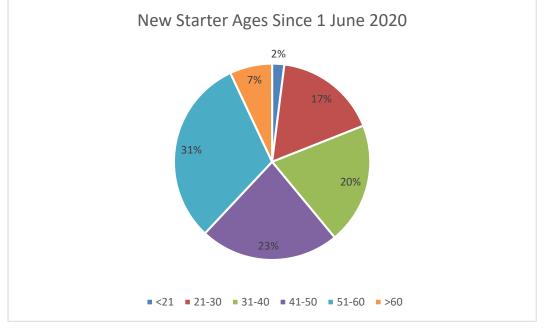

### 2.0 Age Profile of New Starters Since 1 June 2020:

We have had a total of 100 new starters (excluding H & L) since 1 June 2020.

| Age<br>Range | Number of<br>Employees | Percentage |
|--------------|------------------------|------------|
| <21          | 2                      | 2%         |
| 21-30        | 17.00                  | 17%        |
| 31-40        | 20.00                  | 20%        |
| 41-50        | 23.00                  | 23%        |
| 51-60        | 31.00                  | 31%        |
| >60          | 7.00                   | 7%         |
| TOTAL:       | 100                    | 100%       |