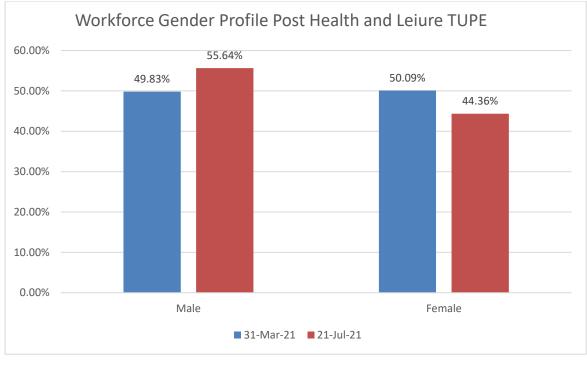

| Age Range       | 31-Mar-21 |         | 21-Jul-21 |         | % Change |
|-----------------|-----------|---------|-----------|---------|----------|
|                 | Number    | %       | Number    | %       |          |
| <21             | 86        | 7.40%   | 5         | 1%      | -6.76%   |
| 21-30           | 148       | 12.74%  | 63        | 8%      | -4.66%   |
| 31-40           | 206       | 17.73%  | 151       | 19%     | 1.63%    |
| 41-50           | 275       | 23.67%  | 209       | 27%     | 3.13%    |
| 51-60           | 316       | 27.19%  | 251       | 32%     | 4.98%    |
| >60             | 131       | 11.27%  | 101       | 13%     | 1.68%    |
| Total           | 1162      | 100.00% | 780       | 100%    |          |
|                 |           | -       |           |         |          |
| Male            | 579       | 49.83%  | 434       | 55.64%  | 6%       |
| Female          | 582       | 50.09%  | 346       | 44.36%  | -6%      |
| Unspecifie<br>d | 1         | 0.09%   | 0         | 0.00%   |          |
| Total           | 1162      | 100.00% | 780       | 100.00% |          |