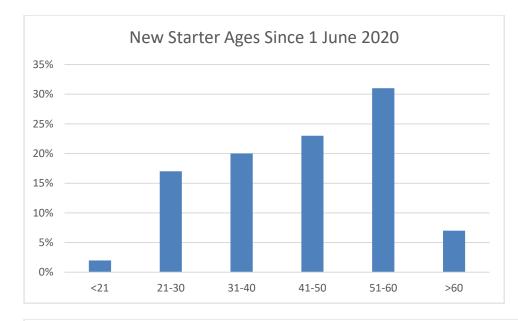

### 2.0 Age Profile of New Starters Since 1 June 2020:

We have had a total of 100 new starters (excluding H & L) since 1 June 2020.

| Age<br>Range | Number of<br>Employees | Percentage |
|--------------|------------------------|------------|
| <21          | 2                      | 2%         |
| 21-30        | 17.00                  | 17%        |
| 31-40        | 20.00                  | 20%        |
| 41-50        | 23.00                  | 23%        |
| 51-60        | 31.00                  | 31%        |
| >60          | 7.00                   | 7%         |
| TOTAL:       | 100                    | 100%       |