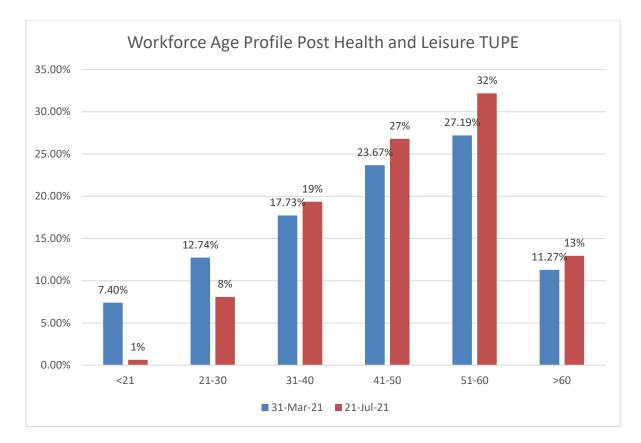

#### 1.0 Introduction:

At HR Committee in June 2020, it was agreed the Councils Age workforce profile would be updated following the TUPE of Health and Leisure employees. Below details this in comparison to the figures detailed in the HR Metrics report:

| Age Range       | 31-Mar-21 |         | 21-Jul-21 |         | % Change |
|-----------------|-----------|---------|-----------|---------|----------|
|                 | Number    | %       | Number    | %       |          |
| <21             | 86        | 7.40%   | 5         | 1%      | -6.76%   |
| 21-30           | 148       | 12.74%  | 63        | 8%      | -4.66%   |
| 31-40           | 206       | 17.73%  | 151       | 19%     | 1.63%    |
| 41-50           | 275       | 23.67%  | 209       | 27%     | 3.13%    |
| 51-60           | 316       | 27.19%  | 251       | 32%     | 4.98%    |
| >60             | 131       | 11.27%  | 101       | 13%     | 1.68%    |
| Total           | 1162      | 100.00% | 780       | 100%    |          |
|                 |           | -       |           |         |          |
| Male            | 579       | 49.83%  | 434       | 55.64%  | 6%       |
| Female          | 582       | 50.09%  | 346       | 44.36%  | -6%      |
| Unspecifie<br>d | 1         | 0.09%   | 0         | 0.00%   |          |
| Total           | 1162      | 100.00% | 780       | 100.00% |          |